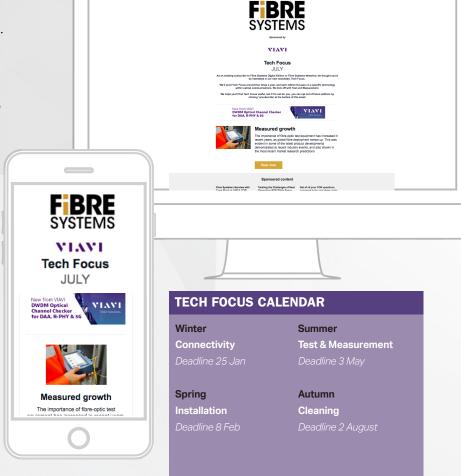

# **TECH FOCUS**

Every issue, Tech Focus will concentrate on a particular technology, deliver an editorial overview of area and then outline, in more depth, the available and relevant products.

Tech Focus will be distributed across all platforms, including the magazine, online and as an email product. You are invited to contribute to Tech Focus and offer your technology information and expertise where you see fit – look through the Tech Focus calendar and see which suits you.